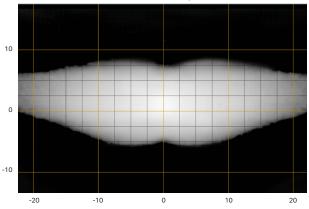

## LINEAR-42 ELITE 100 0n 31UX 11UX 0.51UX 0.751UX

Horizontal: 60° / Vertical: 15° (2% of peak)