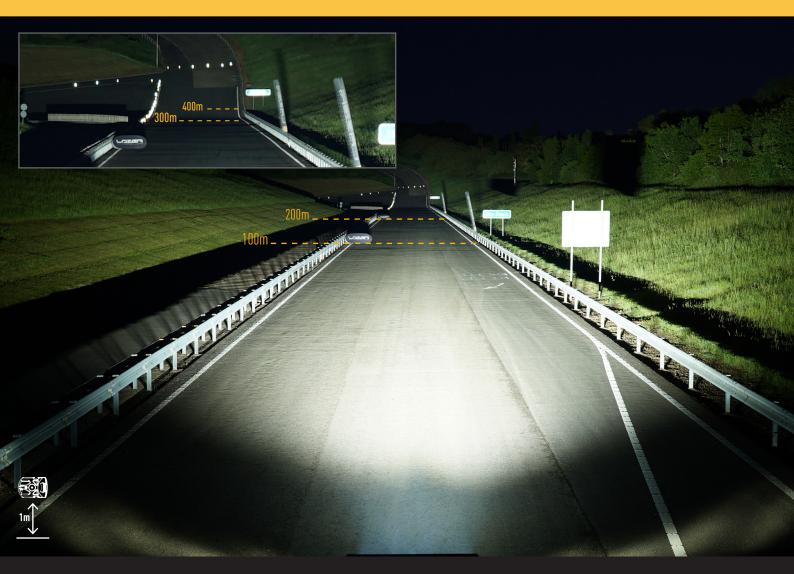

## LINEAR-42 ELITE

Measuring just 40mm in height, the Linear range represents the very best in slimline auxiliary high beam driving lights. By utilising a combination of highly efficient 3W LEDs and vacuum-metallised wide optics, to deliver a perfectly tuned beam pattern for everyday road use, the 42 Elite boasts 33,300 raw lumens, with 1 lux reaching over 700m with a 60 degrees spread of light.

## LINEAR-42 ELITE 100 0n 31UX 11UX 0.51UX 0.751UX

Horizontal: 60° / Vertical: 15° (2% of peak)