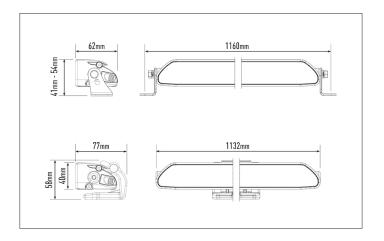

## LINEAR-42 ELITE

- 1132mm length light bar optimised for roof mounting
- Elite product boasts double the light output
- Vacuum-metallised optics deliver wide spread of light
- Reduced up/down spread of light suits lower mounting positions
- Highly efficient 3W LED technology
- Sleek, low profile design facilitates installation
- Designed & manufactured in the UK

## **MOUNTING OPTIONS**

(Centre Mount kit sold seperately)