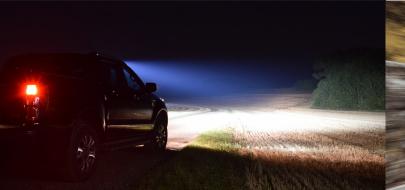

## LINEAR-42 ELITE

Measuring just 40mm in height, the Linear range represents the very best in slimline auxiliary high beam driving lights. By utilising a combination of highly efficient 3W LEDs and vacuum-metallised wide optics, to deliver a perfectly tuned beam pattern for everyday road use, the 42 Elite boasts 33,300 raw lumens, with 1 lux reaching over 700m with a 60 degrees spread of light.

## LINEAR-42 ELITE 100 0n 31UX 11UX 0.51UX 0.751UX

Horizontal: 60° / Vertical: 15° (2% of peak)