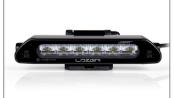

## LINEAR-42 ELITE

Measuring just 40mm in height, the Linear range represents the very best in slimline auxiliary high beam driving lights. By utilising a combination of highly efficient 3W LEDs and vacuum-metallised wide optics, to deliver a perfectly tuned beam pattern for everyday road use, the 42 Elite boasts 33,300 raw lumens, with 1 lux reaching over 700m with a 60 degrees spread of light.

## LINEAR-42 ELITE

- 1132mm length light bar optimised for roof mounting
- Elite product boasts double the light output
- Vacuum-metallised optics deliver wide spread of light
- Reduced up/down spread of light suits lower mounting positions
- Highly efficient 3W LED technology
- Sleek, low profile design facilitates installation
- Designed & manufactured in the UK