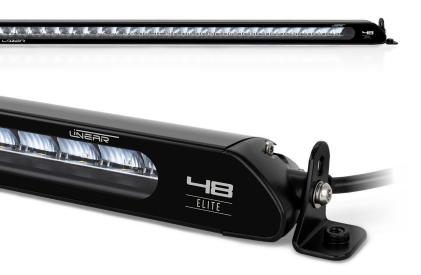

## LINEAR-48 Elite

- 1282mm length light bar optimised for roof mounting
- Elite product boasts double the light
  output
- Vacuum-metallised optics deliver wide spread of light
- Reduced up/down spread of light suits lower mounting positions
- Highly efficient 3W LED technology
- Sleek, low profile design facilitates installation
- Designed & manufactured in the UK