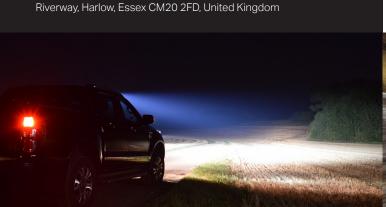

## LINEAR-48

Measuring just 40mm in height, the Linear range represents the very best in slimline auxiliary high beam driving lights. By utilising a combination of highly efficient 3W LEDs and vacuum-metallised wide optics, to deliver a perfectly tuned beam pattern for everyday road use, the 42 Elite boasts 34,800 raw lumens, with 1 lux reaching over 700m with a 60 degrees spread of light.

## LINEAR-48 Elite

- 1282mm length light bar optimised for roof mounting
- Elite product boasts double the light
  output
- Vacuum-metallised optics deliver wide spread of light
- Reduced up/down spread of light suits lower mounting positions
- Highly efficient 3W LED technology
- Sleek, low profile design facilitates installation
- Designed & manufactured in the UK