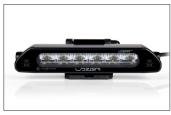

## LINEAR-48

Measuring just 40mm in height, the Linear range represents the very best in slimline auxiliary high beam driving lights. By utilising a combination of highly efficient 3W LEDs and vacuum-metallised wide optics, to deliver a perfectly tuned beam pattern for everyday road use, the 42 Elite boasts 34,800 raw lumens, with 1 lux reaching over 700m with a 60 degrees spread of light.

## LINEAR-48 Elite

- 1282mm length light bar optimised for roof mounting
- Elite product boasts double the light
  output
- Vacuum-metallised optics deliver wide spread of light
- Reduced up/down spread of light suits lower mounting positions
- Highly efficient 3W LED technology
- Sleek, low profile design facilitates installation
- Designed & manufactured in the UK