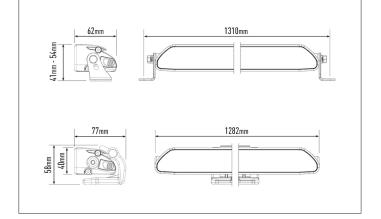

## LINEAR-48 Elite

- 1282mm length light bar optimised for roof mounting
- Elite product boasts double the light
  output
- Vacuum-metallised optics deliver wide spread of light
- Reduced up/down spread of light suits lower mounting positions
- Highly efficient 3W LED technology
- Sleek, low profile design facilitates installation
- Designed & manufactured in the UK

## **MOUNTING OPTIONS**

(Anti-theft fasteners included)

(Centre Mount kit sold seperately)