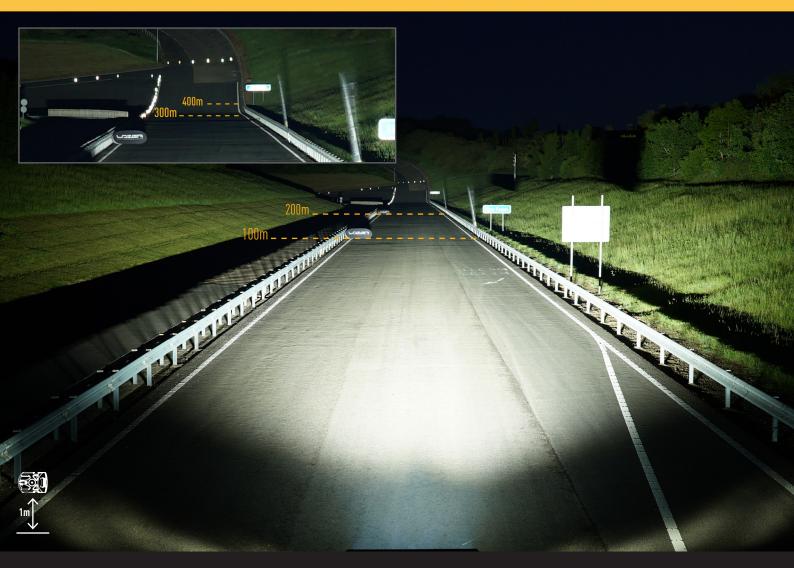

## LINEAR-48

Measuring just 40mm in height, the Linear range represents the very best in slimline auxiliary high beam driving lights. By utilising a combination of highly efficient 3W LEDs and vacuum-metallised wide optics, to deliver a perfectly tuned beam pattern for everyday road use, the 42 Elite boasts 34,800 raw lumens, with 1 lux reaching over 700m with a 60 degrees spread of light.

## SEE MORE. GO FASTER. GO SAFER.