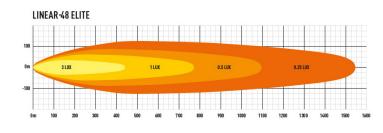

## LINEAR-48

Measuring just 40mm in height, the Linear range represents the very best in slimline auxiliary high beam driving lights. By utilising a combination of highly efficient 3W LEDs and vacuum-metallised wide optics, to deliver a perfectly tuned beam pattern for everyday road use, the 42 Elite boasts 34,800 raw lumens, with 1 lux reaching over 700m with a 60 degrees spread of light.

\* LED Manufacturers Specifications <sup>†</sup>At 14.4 Volts

Lazer Lamps Ltd, Units 1-2, Harlow Mill Business Centre,

T +44 (0) 1992 677374 E sales@lazerlamps.com

Horizontal: 60° / Vertical: 15° (2% of peak)