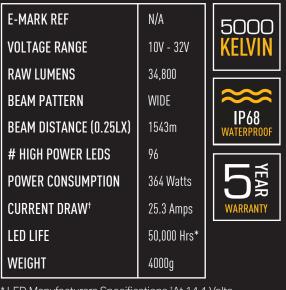

## LINEAR-48

Measuring just 40mm in height, the Linear range represents the very best in slimline auxiliary high beam driving lights. By utilising a combination of highly efficient 3W LEDs and vacuum-metallised wide optics, to deliver a perfectly tuned beam pattern for everyday road use, the 42 Elite boasts 34,800 raw lumens, with 1 lux reaching over 700m with a 60 degrees spread of light.

\* LED Manufacturers Specifications <sup>†</sup>At 14.4 Volts

Lazer Lamps Ltd, Units 1-2, Harlow Mill Business Centre,

T +44 (0) 1992 677374 E sales@lazerlamps.com

Horizontal: 60° / Vertical: 15° (2% of peak)