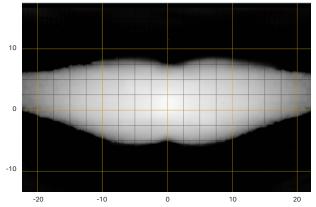

\* LED Manufacturers Specifications <sup>†</sup>At 14.4 Volts

Lazer Lamps Ltd, Units 1-2, Harlow Mill Business Centre,

T +44 (0) 1992 677374 E sales@lazerlamps.com

Horizontal: 60° / Vertical: 15° (2% of peak)